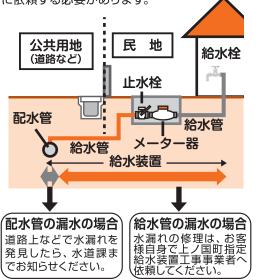

### 給水装置はお客様の財産となります

下図のとおり各家庭で使われている水道は、地中に埋められている配水管から分岐され、「給水管」「止水栓」「給水栓(蛇口)」「メーター」などを総称して「給水装置」と呼ばれる機器を経由する仕組みとなっています。

給水装置はお客様の財産となりますので、新設、改造、修理の費用は、皆さまの負担となります。宅地内の水道配管を工事する時は、上ノ国町指定給水装置工事事業者(指定工事店)に依頼する必要があります。

お問い合わせ 水道課 上下水道グループ ☎0139-55-2311 内線231・232

漏水の発見にご協力を